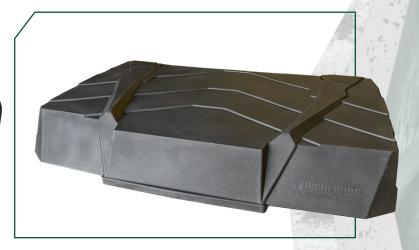

#### **RZR XP 1000 Box**

This box fits in the back of the RZR XP like a glove. Easy install, no tools are requird, simply drop in the supplied anchors, lock into place, and head to the trail.

#### **RZR 900 & 1000 Box**

Designed for 900 and 1000S Trail and non Trail models. If the vehicle has a roll cage previously installed, remove a section of the tubing and the box slides underneat the cage for a secure fit and sleek appearance.

#### **RZR Pro XP & RZR Turbo R**

Works with RZR Pro XP Sport, Premium, and Ultimate along with Pro Turbo R models.

#### **RZR Pro R Box**

Designed for all Pro R models. Visit MotoAlliance.com for a complete list of all models these boxes are compatible with.

0

S

PRODUCT

access your belongings with ease.