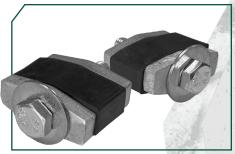

## Hand Knob - Style 3 & 4

Created with a handle, these anchors thread together and are easily twisted by hand to tighten in place. Easily remove with the reverse.