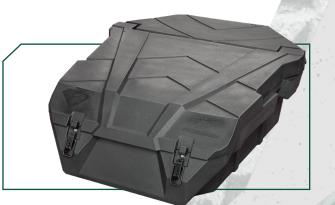

#### **RZR XP 1000 Box**

This box fits in the back of the RZR XP like a glove. Easy install, no tools are requird, simply drop in the supplied anchors, lock into place, and head to the trail.

#### **RZR 900 & 1000 Box**

Designed for 900 and 1000S Trail and non Trail models. If the vehicle has a roll cage previously installed, remove a section of the tubing and the box slides underneat the cage for a secure fit and sleek appearance.

#### **RZR Pro XP & RZR Turbo R**

Works with RZR Pro XP Sport, Premium, and Ultimate along with Pro Turbo R models.

#### **RZR Pro R Box**

Designed for all Pro R models. Visit MotoAlliance.com for a complete list of all models these boxes are compatible with.

0

S

PRODUCT

access your belongings with ease.