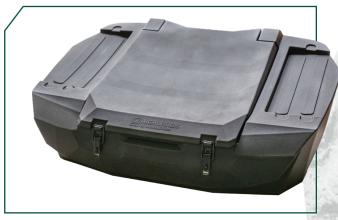

#### **RZR XP 1000 Box**

This box fits in the back of the RZR XP like a glove. Easy install, no tools are requird, simply drop in the supplied anchors, lock into place, and head to the trail.