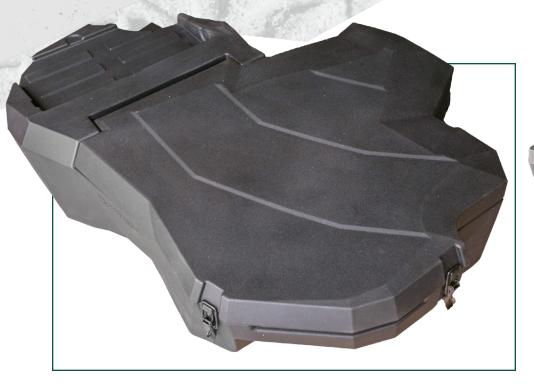

#### **RZR 900 & 1000 Box**

Designed for 900 and 1000S Trail and non Trail models. If the vehicle has a roll cage previously installed, remove a section of the tubing and the box slides underneat the cage for a secure fit and sleek appearance.