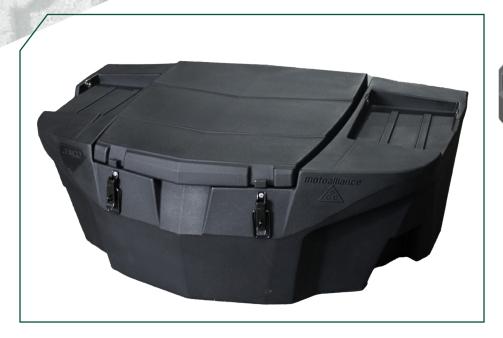

#### **RZR XP 1000 Box**

This box fits in the back of the RZR XP like a glove. Easy install, no tools are requird, simply drop in the supplied anchors, lock into place, and head to the trail.

#### **RZR 900 & 1000 Box**

Designed for 900 and 1000S Trail and non Trail models. If the vehicle has a roll cage previously installed, remove a section of the tubing and the box slides underneat the cage for a secure fit and sleek appearance.

#### **RZR Pro XP & RZR Turbo R**

Works with RZR Pro XP Sport, Premium, and Ultimate along with Pro Turbo R models.

#### **RZR Pro R Box**

Designed for all Pro R models. Visit MotoAlliance.com for a complete list of all models these boxes are compatible with.

0

S

PRODUCT

access your belongings with ease.