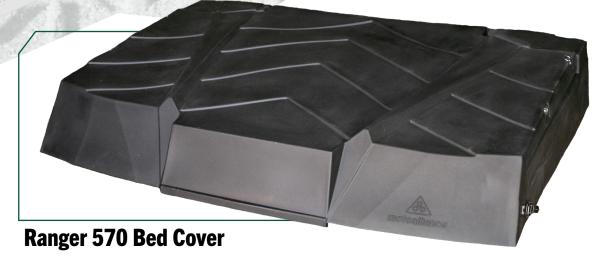

**Ranger 1000 Bed Cover** 

The Ranger Bed Cover is designed to fit Ranger 1000 and XP 1000 models. This heavy duty cover comes with two gas struts to ensure ample support when the lid is raised. Visit MotoAlliance.com for a complete list of all models these covers are compatible with.