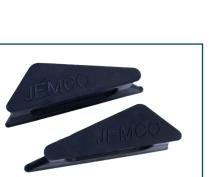

#### **Simple Lock Anchors - Style 1**

Easy lock anchors use the Lock and Ride holes present in Polaris machines for easy installation and removal. Fastened from inside the box, all Highlands anti-theft anchors cannot be undone from the outside.