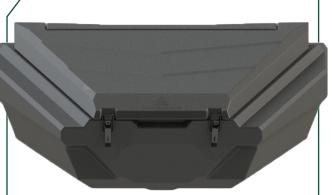

#### Latches

Latches are securely riveted to the box and have an easy locking component. Attach external locks for extra security of your belongings.

From winches to windshields, trailers to snowplows; the MotoAlliance family of custom brands has been crafted to reflect the needs of riders everywhere and equip them for the best ride ever, no matter the machine they own or the conditions they're facing.