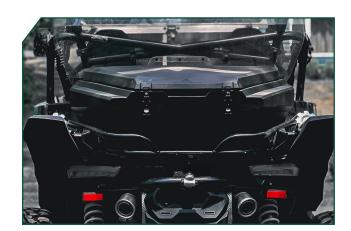

#### **RZR XP 1000 Box**

This box fits in the back of the RZR XP like a glove. Easy install, no tools are requird, simply drop in the supplied anchors, lock into place, and head to the trail.

#### **RZR 900 & 1000 Box**

Designed for 900 and 1000S Trail and non Trail models. If the vehicle has a roll cage previously installed, remove a section of the tubing and the box slides underneat the cage for a secure fit and sleek appearance.

#### **RZR Pro XP & RZR Turbo R**

Works with RZR Pro XP Sport, Premium, and Ultimate along with Pro Turbo R models.

#### **RZR Pro R Box**

Designed for all Pro R models. Visit MotoAlliance.com for a complete list of all models these boxes are compatible with.

0

S

PRODUCT

access your belongings with ease.