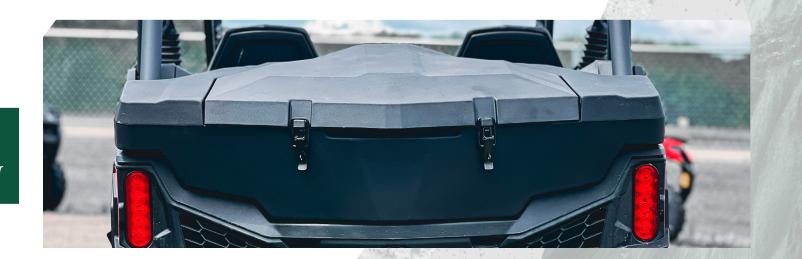

**Ranger 1000 Bed Cover** 

The Ranger Bed Cover is designed to fit Ranger 1000 and XP 1000 models. This heavy duty cover comes with two gas struts to ensure ample support when the lid is raised. Visit MotoAlliance.com for a complete list of all models these covers are compatible with.