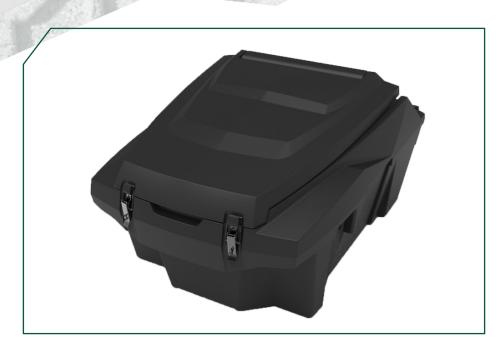

#### **RZR XP 1000 Box**

This box fits in the back of the RZR XP like a glove. Easy install, no tools are requird, simply drop in the supplied anchors, lock into place, and head to the trail.

#### **RZR 900 & 1000 Box**

Designed for 900 and 1000S Trail and non Trail models. If the vehicle has a roll cage previously installed, remove a section of the tubing and the box slides underneat the cage for a secure fit and sleek appearance.