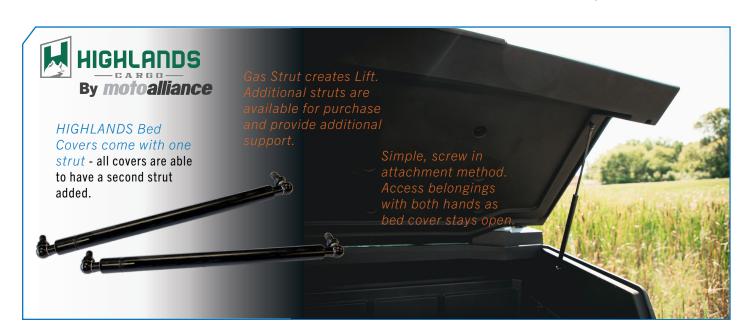

**Ranger 1000 Bed Cover** 

The Ranger Bed Cover is designed to fit Ranger 1000 and XP 1000 models. This heavy duty cover comes with two gas struts to ensure ample support when the lid is raised. Visit MotoAlliance.com for a complete list of all models these covers are compatible with.