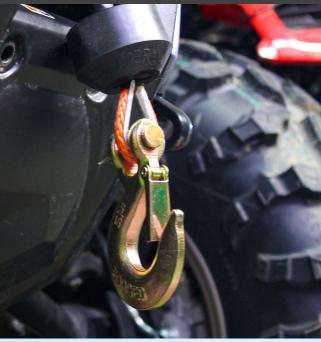

#### **Simple Lock Anchors - Style 1**

Easy lock anchors use the Lock and Ride holes present in Polaris machines for easy installation and removal. Fastened from inside the box, all Highlands anti-theft anchors cannot be undone from the outside.

#### **Polaris Bed Cover Anchors - Style 2**

These anchors are built to provide trustworthy security for heavy Polaris Bed Covers. This design also uses the lock and ride holes for a simple installation, verify when ordering replacements as most bed covers that use this anchor require 6 anchors.

## Hand Knob - Style 3 & 4

Created with a handle, these anchors thread together and are easily twisted by hand to tighten in place. Easily remove with the reverse.

#### **Style 5 & 6**

Designed to fit in tight spaces, the boxes that use these styles often have small spaces for attaching carriers. These save on space without compromising strength. Basic tools are required to install these anchors.

#### Latches

Latches are securely riveted to the box and have an easy locking component. Attach external locks for extra security of your belongings.

From winches to windshields, trailers to snowplows; the MotoAlliance family of custom brands has been crafted to reflect the needs of riders everywhere and equip them for the best ride ever, no matter the machine they own or the conditions they're facing.