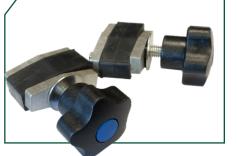

## Hand Knob - Style 3 & 4

Created with a handle, these anchors thread together and are easily twisted by hand to tighten in place. Easily remove with the reverse.