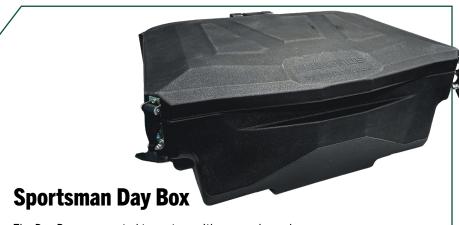

## **POLARIS BED COVERS**

Keep your gear dry with the right bed cover. Each of these covers uniquely fits a specific machine, ensuring the best weather tight fit.

The Day Box was created to partner with you on days when your Touring model transforms into a speedy Sportsman. The box drops into the space the touring seat occupies and offers enough personal storage for a day trip.