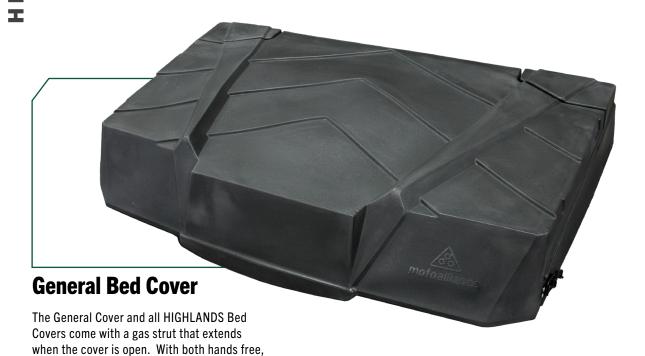

## **POLARIS BED COVERS**

Keep your gear dry with the right bed cover. Each of these covers uniquely fits a specific machine, ensuring the best weather tight fit.

The Day Box was created to partner with you on days when your Touring model transforms into a speedy Sportsman. The box drops into the space the touring seat occupies and offers enough personal storage for a day trip.

**Ranger 1000 Bed Cover** 

The Ranger Bed Cover is designed to fit Ranger 1000 and XP 1000 models. This heavy duty cover comes with two gas struts to ensure ample support when the lid is raised. Visit MotoAlliance.com for a complete list of all models these covers are compatible with.